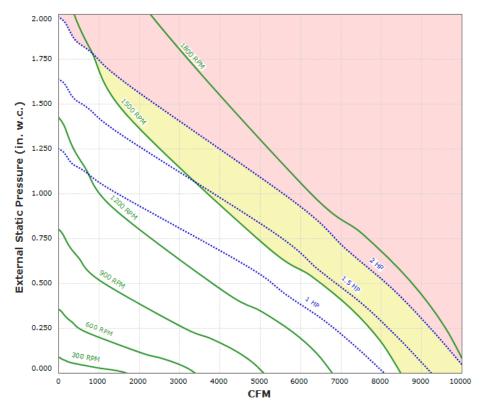

## R-AWPD-24-A Performance Curve

## Max Sizeable RPM = 1800 RPM. Curve shown extended beyond this point for reference only.

Motor DHP00165 has an rpm range of 300 to 1150.

Motor DHP00245 has an rpm range of 436 to 1745.

Motor DHP1/545 has an rpm range of 435 to 1740.